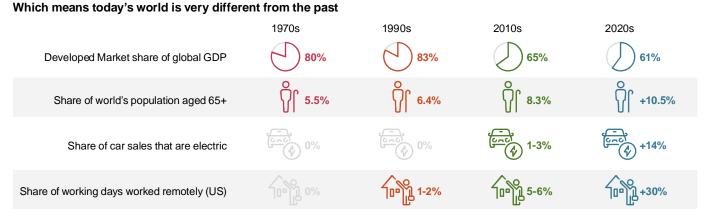

### Demographics: Birth rates have started

dropping quickly, and

more people are living

Population change is

longer, particularly in EM.

being disproportionately

impacted by migration.